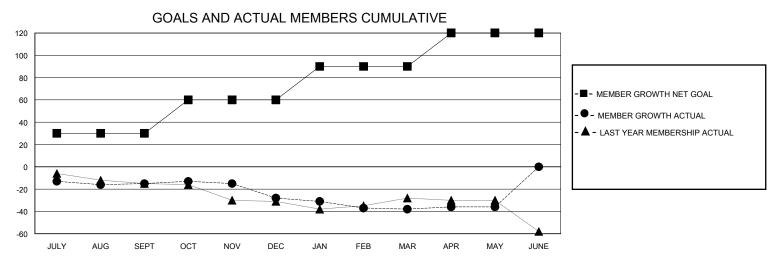

## MONTHLY MEMBERSHIP PROGRESS REPORT

District 36 R

Results as of: 5/31/2020

| 01.1                  |                      | LOCATION OREGON                         |                                                                                                                                                                                       |                                                                                                                                                                                     |                                                                                                                                                                                                             |                                                                                                                                                                                                                                                                                                                                                                                                                        |  |  |
|-----------------------|----------------------|-----------------------------------------|---------------------------------------------------------------------------------------------------------------------------------------------------------------------------------------|-------------------------------------------------------------------------------------------------------------------------------------------------------------------------------------|-------------------------------------------------------------------------------------------------------------------------------------------------------------------------------------------------------------|------------------------------------------------------------------------------------------------------------------------------------------------------------------------------------------------------------------------------------------------------------------------------------------------------------------------------------------------------------------------------------------------------------------------|--|--|
| Clubs                 |                      |                                         |                                                                                                                                                                                       | Members                                                                                                                                                                             |                                                                                                                                                                                                             |                                                                                                                                                                                                                                                                                                                                                                                                                        |  |  |
| RESULTS FOR 2019-2020 |                      |                                         |                                                                                                                                                                                       | RESULTS FOR 2019-2020                                                                                                                                                               |                                                                                                                                                                                                             |                                                                                                                                                                                                                                                                                                                                                                                                                        |  |  |
| NEW CLUB GOAL         | NEW CLUBS            | DROPPED CLUBS                           | QUARTER MEMB                                                                                                                                                                          | BER GROWTH NET<br>GOAL                                                                                                                                                              | MEMBER GROWTH<br>ACTUAL                                                                                                                                                                                     | DROPPED<br>MEMBERS ACTUAL<br>(including transfers)                                                                                                                                                                                                                                                                                                                                                                     |  |  |
| 0                     | 0                    | 2                                       | JULY/AUG/SEPT                                                                                                                                                                         | 30                                                                                                                                                                                  | 20                                                                                                                                                                                                          | 23                                                                                                                                                                                                                                                                                                                                                                                                                     |  |  |
| 0                     | 0                    |                                         | OCT/NOV/DEC                                                                                                                                                                           |                                                                                                                                                                                     |                                                                                                                                                                                                             | 24<br>31                                                                                                                                                                                                                                                                                                                                                                                                               |  |  |
| 0                     | 0                    | 0                                       | APR/MAY/JUNE                                                                                                                                                                          | 30                                                                                                                                                                                  | 9                                                                                                                                                                                                           | 7                                                                                                                                                                                                                                                                                                                                                                                                                      |  |  |
| GOALS /               | AND ACTUA            | L NEW CLUBS C                           | UMULATIVE                                                                                                                                                                             | -                                                                                                                                                                                   |                                                                                                                                                                                                             |                                                                                                                                                                                                                                                                                                                                                                                                                        |  |  |
|                       | NEW CLUB GOAL  0 0 1 | 0 0 0 0 0 1 0 0 0 0 0 0 0 0 0 0 0 0 0 0 | NEW CLUB GOAL         NEW CLUBS         DROPPED CLUBS           0         0         2           0         0         0           1         0         0           0         0         0 | NEW CLUB GOAL         NEW CLUBS         DROPPED CLUBS         QUARTER         MEMILIA           0         0         2         JULY/AUG/SEPT         OCT/NOV/DEC         JAN/FEB/MAR | NEW CLUB GOAL         NEW CLUBS         DROPPED CLUBS         QUARTER         MEMBER GROWTH NET GOAL           0         0         2         JULY/AUG/SEPT 30 OCT/NOV/DEC 30 JAN/FEB/MAR 30 APR/MAY/JUNE 30 | NEW CLUB GOAL         NEW CLUBS         DROPPED CLUBS         QUARTER         MEMBER GROWTH NET GOAL         MEMBER GROWTH ACTUAL           0         0         2         JULY/AUG/SEPT 30 20         20           0         0         0         OCT/NOV/DEC 30 11         11           1         0         0         JAN/FEB/MAR 30 24         24           0         0         0         APR/MAY/JUNE 30 9         9 |  |  |